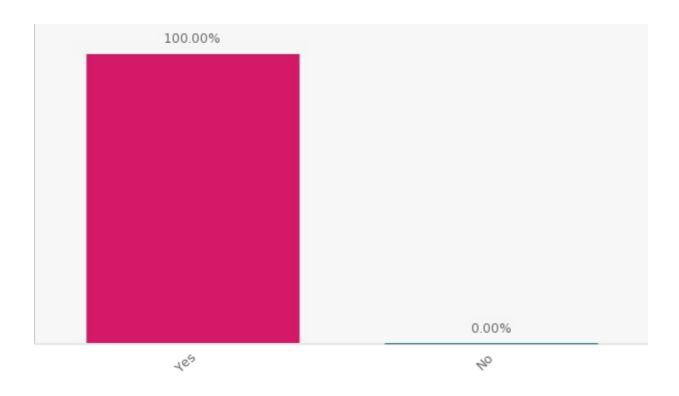

#### **SESSION EVALUATION**

**Q.** Would you recommend this session to a colleague?

## **Top Response Options**

| Answer Options | Responses | Percentage |
|----------------|-----------|------------|
| Yes            | 8         | 100.00%    |
| No             | 0         | 0.00%      |
| Total          | 8         | 100.00%    |