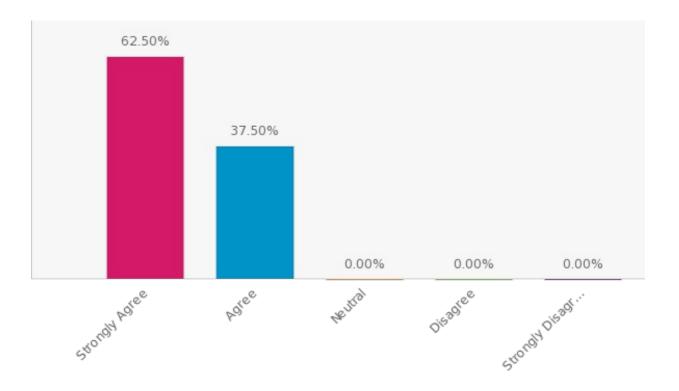

# HIBBS SOCIETY MEETING - THE SACRO PELVIC UNIT **SESSION EVALUATION**

**Q.** This session provided new ideas or information I expect to use and will influence my practice of medicine.

### **Top Response Options**

| Answer Options    | Responses | Percentage |
|-------------------|-----------|------------|
| Strongly Agree    | 5         | 62.50%     |
| Agree             | 3         | 37.50%     |
| Neutral           | 0         | 0.00%      |
| Disagree          | 0         | 0.00%      |
| Strongly Disagree | 0         | 0.00%      |
| Total             | 8         | 100.00%    |