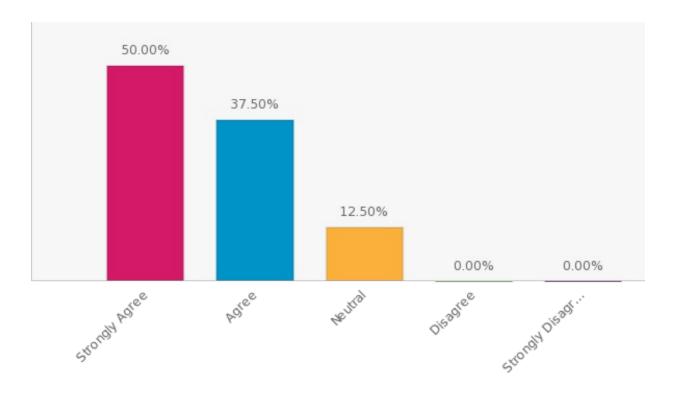

#### **SESSION EVALUATION**

Q. This session will help me improve the care I provide to my patients.

### **Top Response Options**

| Answer Options    | Responses | Percentage |
|-------------------|-----------|------------|
| Strongly Agree    | 4         | 50.00%     |
| Agree             | 3         | 37.50%     |
| Neutral           | 1         | 12.50%     |
| Disagree          | 0         | 0.00%      |
| Strongly Disagree | 0         | 0.00%      |
| Total             | 8         | 100.00%    |