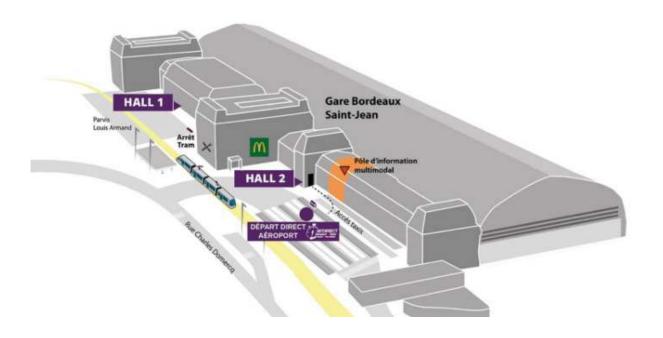

# BORDEAUX SAINT JEAN TRAIN STATION - DEPARTURE IN FRONT OF HALL 2

FULL FARE

DISCOUNT FARE'

One Way

One Way

BUY

BUY

Buy a round trip ticket on our e-shop and get a 10% discount